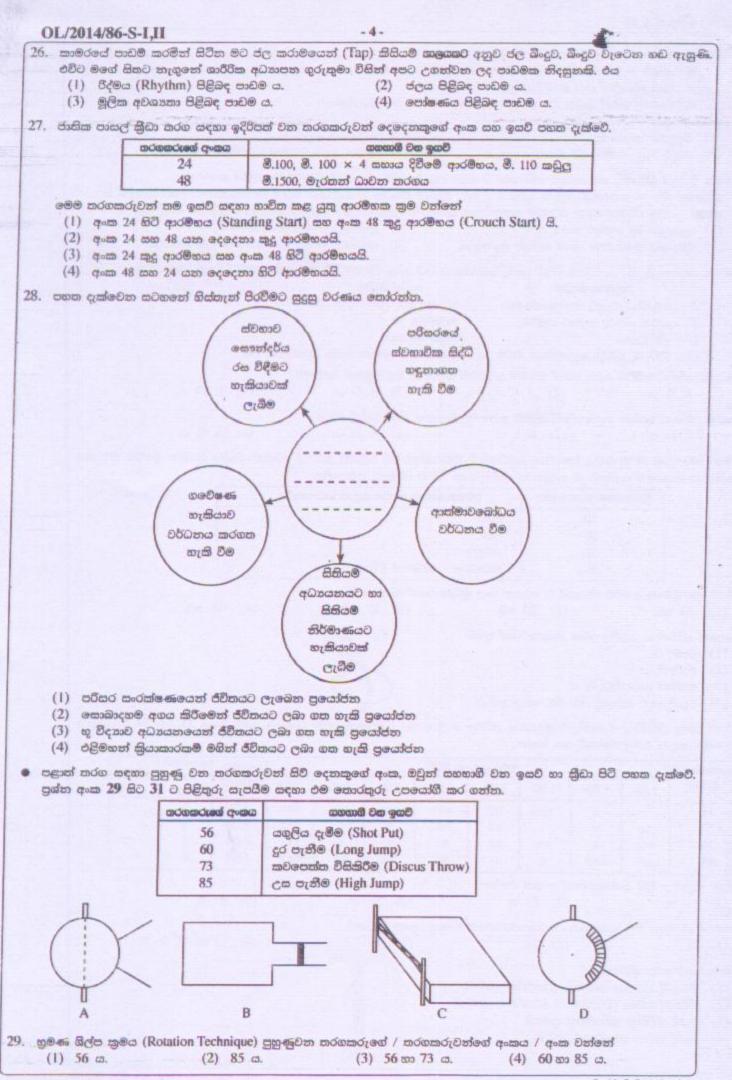

ඉ                     | 00005                | දකවය.                                                                                                           |                  |                    |                    | L                 |            |              |             |                  |
| -   |                                                                                                                                                                                   |                            |                      | 1020                                                                                                            |                  |                    |                    |                   |            | -            | [00         | රවැනි පිටුව බලන් |



<sup>්</sup>පත්වැනි පිටුව බලන්න.

|    | OL/2014/86-S-I,II                                                       | - 5 -                             |