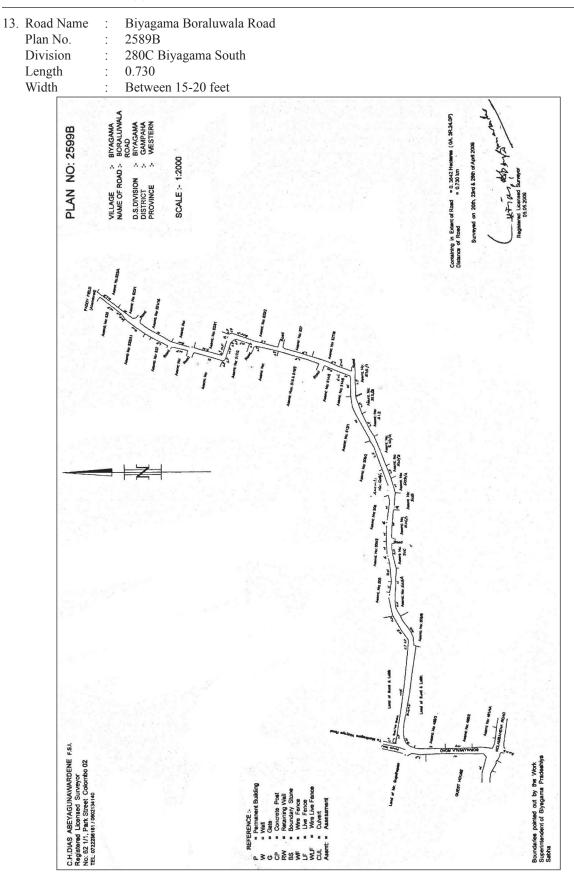

## SCHEDULE

| Sub<br>No. | Road Name                          | Plan<br>No. | GN Division                                                             | Starting Point                    | Ending<br>point                             | Road<br>length<br>(KM) | Road<br>Width<br>(feet)       |
|------------|------------------------------------|-------------|-------------------------------------------------------------------------|-----------------------------------|---------------------------------------------|------------------------|-------------------------------|
| 01         | Siri Perukum<br>Mawatha,<br>Makola | 5844        | 271,Makola South                                                        | Makola -<br>Mawaramandiya<br>road | Sports<br>Development<br>Training Institute | 0.9449                 | Between<br>13.5-30.5 feet     |
| 02         | Jayanthi<br>Mawatha,<br>Biyagama   | 5843        | 280C, Biyagama<br>South 275A,<br>Heiyanthuduwa South                    | Kelaniya -<br>Mudungoda<br>Road   | Devamiththa<br>Place                        | 1.596                  | Between<br>12.3- 50.5<br>feet |
| 03         | Batalanda Road,<br>Makola          | 5804        | 271 A Sapugaskanda                                                      | Sastha Road                       | Samurdhi<br>Mawatha                         | 1.9685                 | Between<br>16.4-37 feet       |
| 04         | Kolambahena<br>Road, Biyagama      | 5802        | 280, Biyagama North<br>280A, Yabaraluwa North<br>280E, Yabaraluwa South | Kelaniya -<br>Mudungoda<br>Road   | Biyagama<br>Malwana Road                    | 2.0088                 | Between<br>13-33 feet         |
| 05         | Sirimangala<br>Road, Makola        | 5803        | 27IB, Makola South<br>271A, Sapugaskanda 277,<br>Gonawala East          | Kiribathgoda -<br>Makola<br>Road  | Sapugaskanda -<br>Gonawala<br>Road          | 1.2756                 | Between<br>16-28 feet         |