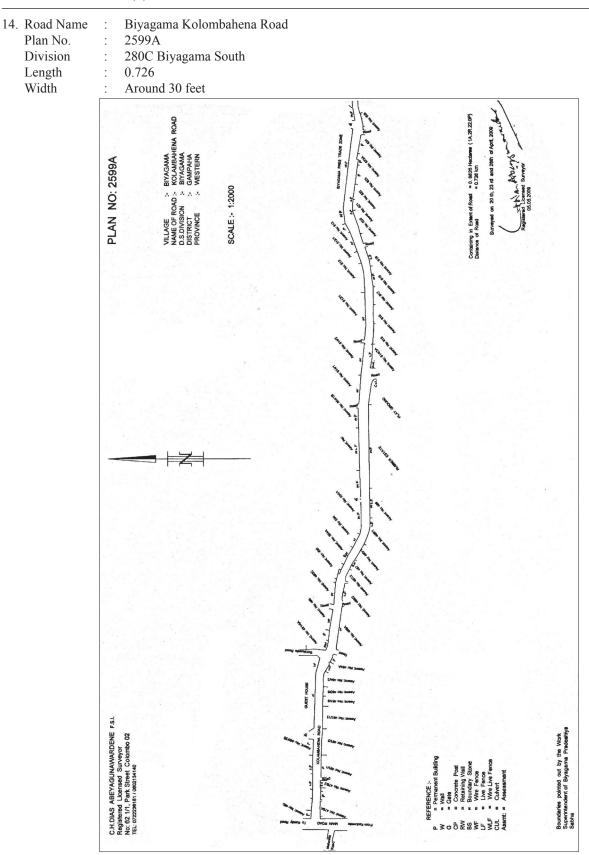

## SCHEDULE

| Sub<br>No. | Road Name                          | Plan<br>No. | GN Division                                                             | Starting Point                    | Ending<br>point                             | Road<br>length<br>(KM) | Road<br>Width<br>(feet)       |
|------------|------------------------------------|-------------|-------------------------------------------------------------------------|-----------------------------------|---------------------------------------------|------------------------|-------------------------------|
| 01         | Siri Perukum<br>Mawatha,<br>Makola | 5844        | 271,Makola South                                                        | Makola -<br>Mawaramandiya<br>road | Sports<br>Development<br>Training Institute | 0.9449                 | Between<br>13.5-30.5 feet     |
| 02         | Jayanthi<br>Mawatha,<br>Biyagama   | 5843        | 280C, Biyagama<br>South 275A,<br>Heiyanthuduwa South                    | Kelaniya -<br>Mudungoda<br>Road   | Devamiththa<br>Place                        | 1.596                  | Between<br>12.3- 50.5<br>feet |
| 03         | Batalanda Road,<br>Makola          | 5804        | 271 A Sapugaskanda                                                      | Sastha Road                       | Samurdhi<br>Mawatha                         | 1.9685                 | Between<br>16.4-37 feet       |
| 04         | Kolambahena<br>Road, Biyagama      | 5802        | 280, Biyagama North<br>280A, Yabaraluwa North<br>280E, Yabaraluwa South | Kelaniya -<br>Mudungoda<br>Road   | Biyagama<br>Malwana Road                    | 2.0088                 | Between<br>13-33 feet         |
| 05         | Sirimangala<br>Road, Makola        | 5803        | 27IB, Makola South<br>271A, Sapugaskanda 277,<br>Gonawala East          | Kiribathgoda -<br>Makola<br>Road  | Sapugaskanda -<br>Gonawala<br>Road          | 1.2756                 | Between<br>16-28 feet         |