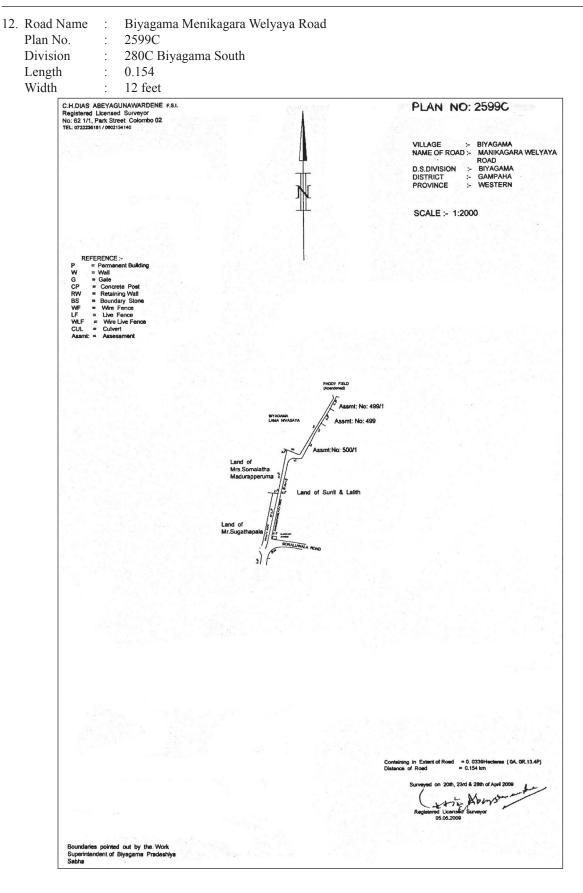

## SCHEDULE

| Sub<br>No. | Road Name                          | Plan<br>No. | GN Division                                                             | Starting Point                    | Ending<br>point                             | Road<br>length<br>(KM) | Road<br>Width<br>(feet)       |
|------------|------------------------------------|-------------|-------------------------------------------------------------------------|-----------------------------------|---------------------------------------------|------------------------|-------------------------------|
| 01         | Siri Perukum<br>Mawatha,<br>Makola | 5844        | 271,Makola South                                                        | Makola -<br>Mawaramandiya<br>road | Sports<br>Development<br>Training Institute | 0.9449                 | Between<br>13.5-30.5 feet     |
| 02         | Jayanthi<br>Mawatha,<br>Biyagama   | 5843        | 280C, Biyagama<br>South 275A,<br>Heiyanthuduwa South                    | Kelaniya -<br>Mudungoda<br>Road   | Devamiththa<br>Place                        | 1.596                  | Between<br>12.3- 50.5<br>feet |
| 03         | Batalanda Road,<br>Makola          | 5804        | 271 A Sapugaskanda                                                      | Sastha Road                       | Samurdhi<br>Mawatha                         | 1.9685                 | Between<br>16.4-37 feet       |
| 04         | Kolambahena<br>Road, Biyagama      | 5802        | 280, Biyagama North<br>280A, Yabaraluwa North<br>280E, Yabaraluwa South | Kelaniya -<br>Mudungoda<br>Road   | Biyagama<br>Malwana Road                    | 2.0088                 | Between<br>13-33 feet         |
| 05         | Sirimangala<br>Road, Makola        | 5803        | 27IB, Makola South<br>271A, Sapugaskanda 277,<br>Gonawala East          | Kiribathgoda -<br>Makola<br>Road  | Sapugaskanda -<br>Gonawala<br>Road          | 1.2756                 | Between<br>16-28 feet         |